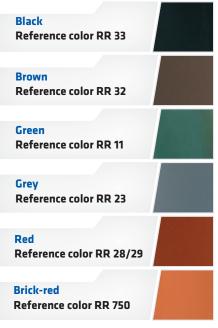

### **Standard colours**

· KHIF

## **Product numbers**

| NAME                  | COLOUR                                              | PRODUCT NUMBER                                           |
|-----------------------|-----------------------------------------------------|----------------------------------------------------------|
| AALTO 2K PASS-THROUGH | black<br>brown<br>green<br>grey<br>red<br>brick-red | 740742<br>740744<br>740746<br>740747<br>740748<br>740749 |
|                       |                                                     |                                                          |