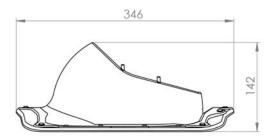

# **Schematics**

The VILPE  $^{\circ}$  Aalto 2K pass-through is suitable for pipes with inner Ø of 75, 110, 125 or 160 mm.