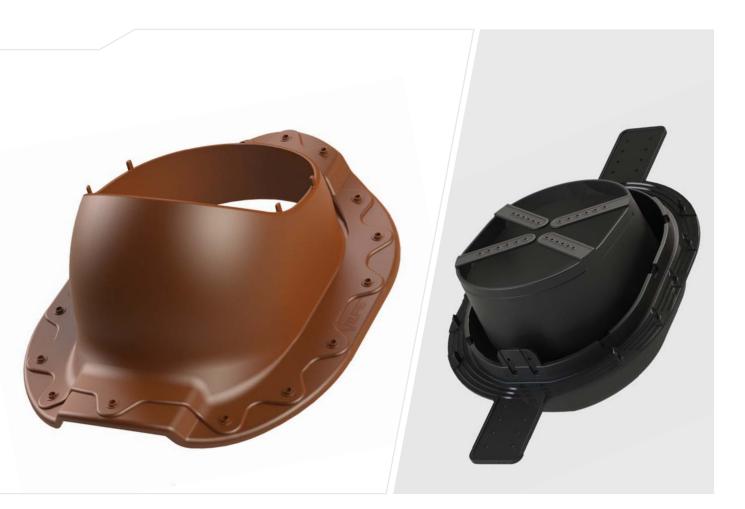

# VILPE<sup>®</sup> Aalto 2K pass-through The pass-through for Ruukki's Adamante roofing

### New pass-through for Ruukki's Adamante roofing

The VILPE<sup>®</sup> Aalto 2K pass-through is suitable for installing VILPE<sup>®</sup> roof fans, exhaust pipes, ventilation pipes and aerial sleeves on a sheet metal roofing such as Ruukki's Adamante, or any equivalent round profiled, tile-patterned roofings.

The product set includes the VILPE<sup>®</sup> 2K sealing for underlay, the new-generation VILPE<sup>®</sup> solution for perfect sealing. The two-component 2K sealing straddles the underlay and the top of the pass-through, thus sealing the hole between completely and preventing any snow, rainfall or humidity reaching roof structures or the insulating material. The sealing in the bottom of the pass-through guarantees a fully waterproof end result. Installation is simple and easy since the package includes everything needed for assembly as well as instructions.