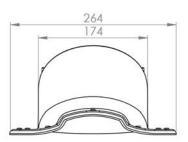

# **Schematics**

The VILPE  $^{\circ}$  Aalto 2K pass-through is suitable for pipes with inner Ø of 75, 110, 125 or 160 mm.