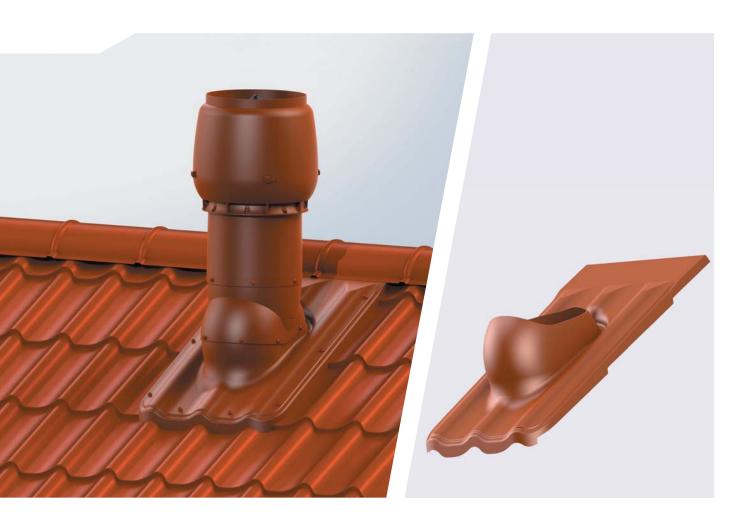

# Two models

The new VILPE® XL Universal pass-through set for profiled steel and tile roofs is replacing the existing XL Steel pass-through. Due to its new desingn the XL Universal pass-through blends with the roof's profile and enables superior installation.

There are two models of XL Universal pass-through: the uncut basic model (XL Universal) and the pre-cut model (XL Universal MK 1). The pre-cut model is designed to fit perfectly onto a steel roof that has wave distance 183.3 mm, wave length 350 mm and wave height 39 mm (equivalent of to example, Ruukki Monterrey). The basic model can be shaped on site to fit perfectly onto the profile of the roof by cutting the lower part and sides of the pass-through.

Both models of the VILPE® Universal pass-through are installed onto the roof so the upper edge of the pass-through is under the ridge capping or ridge tile. The pre-cut model can also be installed lower on the roof slope by using the Flue joint for metal roofing.