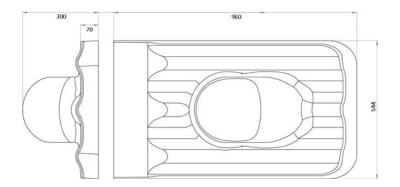

the roof's profile and enables superior installation.

There are two models of XL Universal pass-through: the uncut basic model (XL Universal) and the pre-cut model (XL Universal MK 1). The pre-cut model is designed to fit perfectly onto a steel roof that has wave distance 183.3 mm, wave length 350 mm and wave height 39 mm (equivalent of to example, Ruukki Monterrey). The basic model can be shaped on site to fit perfectly onto the profile of the roof by cutting the lower part and sides of the pass-through.

Both models of the VILPE® Universal pass-through are installed onto the roof so the upper edge of the pass-through is under the ridge capping or ridge tile. The pre-cut model can also be installed lower on the roof slope by using the Flue joint for metal roofing.





# **Dimensions**



# **Packaging**

### Contents:

- XL Universal pass-through
- XL Sealing for underlay
- Installation instructions
- Fixing screws

Dimensions of the carton box: 320 x 560 x 1000 mm.



# Material

The XL Universal pass-through is manufactured from non-corrosive, weather and shockproof, recyclable and UV-protected polypropylene plastic (PP).

# **Standard colours**

# Black Reference colours RR 33, RAL 9005 Brown Reference colour RR 32 Green Reference colour RR 11 Grey Reference colours RR 23, RAL 7015 Red Reference colours RR 28/29, RAL 3009

Reference colours RR 750, RAL 8004

# **Product numbers**

| NAME                               | COLOUR    | PRODUCT CODE |
|------------------------------------|-----------|--------------|
|                                    |           |