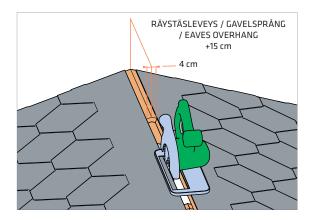

Ensuring proper ventilation of the air space under roof constructions is very important since it prevents condensation and further fungal and microbic growth in the constructions. The space under the felt roof is ventilated by VILPE® Airidge Felt by intake of replacement air through the eaves. The whole roof construction space is ventilated when Airidge Felt is used. Within the installation, it is ensured that there are no obstacles under the roof that might hinder free air flow across the entire roof space.

### **Installation instructions**

nailing holes. Nail the bitumen sheet onto the ridge along the nail line embossed on the Airidge Felt ridge vent.

Black

REF. COLOURS RR 33 - RAL 9005