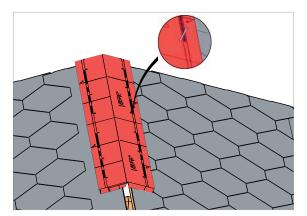

### **Installation instructions**

nailing holes. Nail the bitumen sheet onto the ridge along the nail line embossed on the Airidge Felt ridge vent.

Black

REF. COLOURS RR 33 - RAL 9005