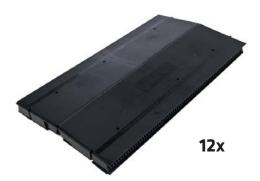

#### **Dimensions**

The dimensions of the VILPE® Airidge Felt ridge vent are 590 x 325 x 30 mm. The width is optimised according to the width of the ridge bitumen sheet.

#### **Product code**

| NAME                                   | COLOUR | PRODUCT CODE |
|----------------------------------------|--------|--------------|
| Airidge Felt Ridge vent for felt roofs | Black  | 73090        |