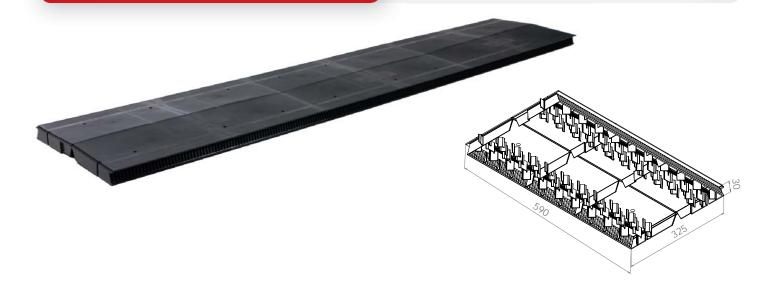

#### **Dimensions**

The dimensions of the VILPE® Airidge Felt ridge vent are 590 x 325 x 30 mm. The width is optimised according to the width of the ridge bitumen sheet.