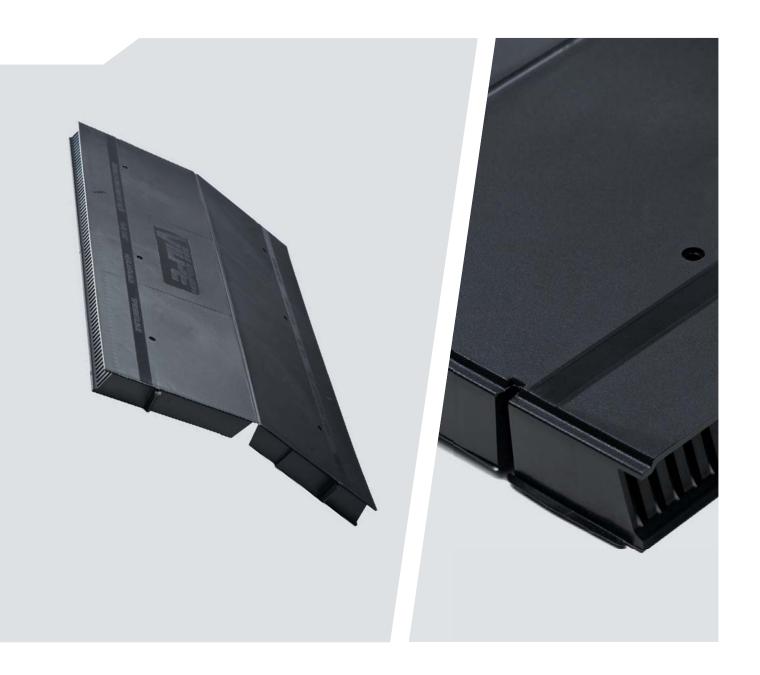

## Airidge Felt Ridge vent for felt roofs

Airidge Felt is the latest addition to the VILPE® product family. It is a ridge vent intended for use on felt roofs. Appropriate applications of the Airidge Felt ridge vents are domestic houses with shingle or other felt roofing. The Airidge Felt elements are installed in a row on the ridge top and they enhance proper ventilation beneath roof constructions, as well as preventing water and snow from entering into roof constructions. Airidge Felt is to lengthens the expected life cycle of roof and attic constructions.

# **Manufacturing materials**

Airidge Felt is manufactured from weather resistant, recyclable and chemically inert polypropylene plastics (PP).