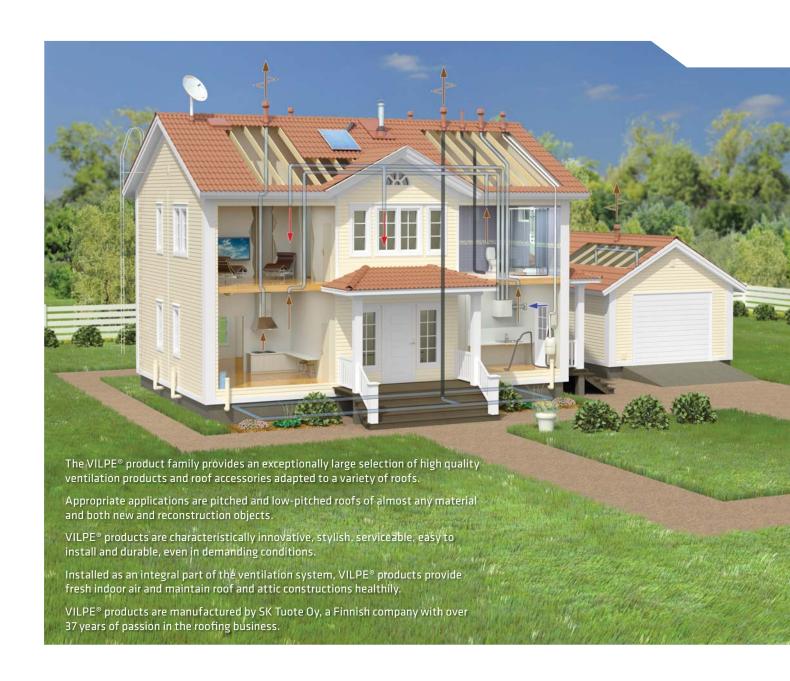

## Airidge Felt Ridge vent for felt roofs

Airidge Felt is the latest addition to the VILPE® product family. It is a ridge vent intended for use on felt roofs. Appropriate applications of the Airidge Felt ridge vents are domestic houses with shingle or other felt roofing. The Airidge Felt elements are installed in a row on the ridge top and they enhance proper ventilation beneath roof constructions, as well as preventing water and snow from entering into roof constructions. Airidge Felt is to lengthens the expected life cycle of roof and attic constructions.

Ensuring proper ventilation of the air space under roof constructions is very important since it prevents condensation and further fungal and microbic growth in the constructions. The space under the felt roof is ventilated by VILPE® Airidge Felt by intake of replacement air through the eaves. The whole roof construction space is ventilated when Airidge Felt is used. Within the installation, it is ensured that there are no obstacles under the roof that might hinder free air flow across the entire roof space.