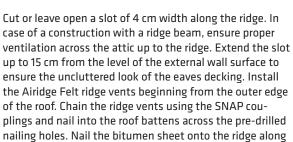

### **Installation instructions**

nailing holes. Nail the bitumen sheet onto the ridge along the nail line embossed on the Airidge Felt ridge vent.

Black

REF. COLOURS RR 33 - RAL 9005