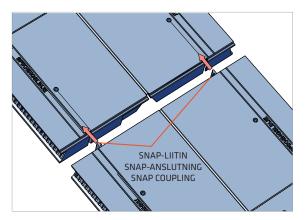

## Airidge Felt Ridge vent for felt roofs

Airidge Felt is the latest addition to the VILPE® product family. It is a ridge vent intended for use on felt roofs. Appropriate applications of the Airidge Felt ridge vents are domestic houses with shingle or other felt roofing. The Airidge Felt elements are installed in a row on the ridge top and they enhance proper ventilation beneath roof constructions, as well as preventing water and snow from entering into roof constructions. Airidge Felt is to lengthens the expected life cycle of roof and attic constructions.

Ensuring proper ventilation of the air space under roof constructions is very important since it prevents condensation and further fungal and microbic growth in the constructions. The space under the felt roof is ventilated by VILPE® Airidge Felt by intake of replacement air through the eaves. The whole roof construction space is ventilated when Airidge Felt is used. Within the installation, it is ensured that there are no obstacles under the roof that might hinder free air flow across the entire roof space.

### **Installation instructions**

nailing holes. Nail the bitumen sheet onto the ridge along the nail line embossed on the Airidge Felt ridge vent.

Black

REF. COLOURS RR 33 - RAL 9005