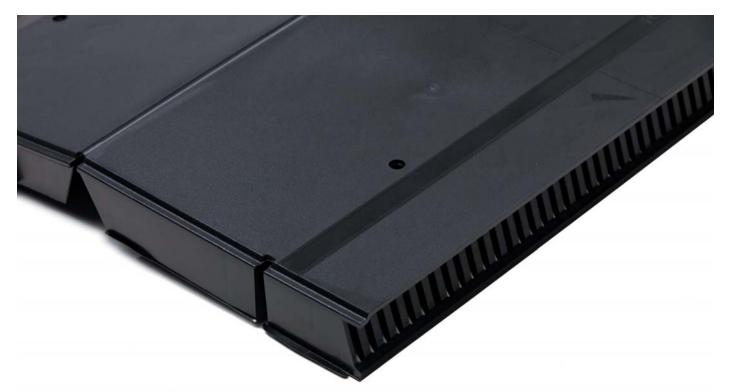

## Airidge Felt Ridge vent for felt roofs

Airidge Felt is the latest addition to the VILPE® product family. It is a ridge vent intended for use on felt roofs. Appropriate applications of the Airidge Felt ridge vents are domestic houses with shingle or other felt roofing. The Airidge Felt elements are installed in a row on the ridge top and they enhance proper ventilation beneath roof constructions, as well as preventing water and snow from entering into roof constructions. Airidge Felt is to lengthens the expected life cycle of roof and attic constructions.

# **Manufacturing materials**

Airidge Felt is manufactured from weather resistant, recyclable and chemically inert polypropylene plastics (PP).