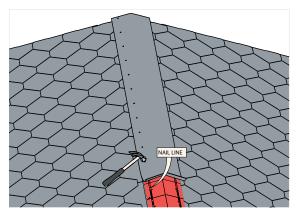

### **Installation instructions**

nailing holes. Nail the bitumen sheet onto the ridge along the nail line embossed on the Airidge Felt ridge vent.

Black

REF. COLOURS RR 33 - RAL 9005